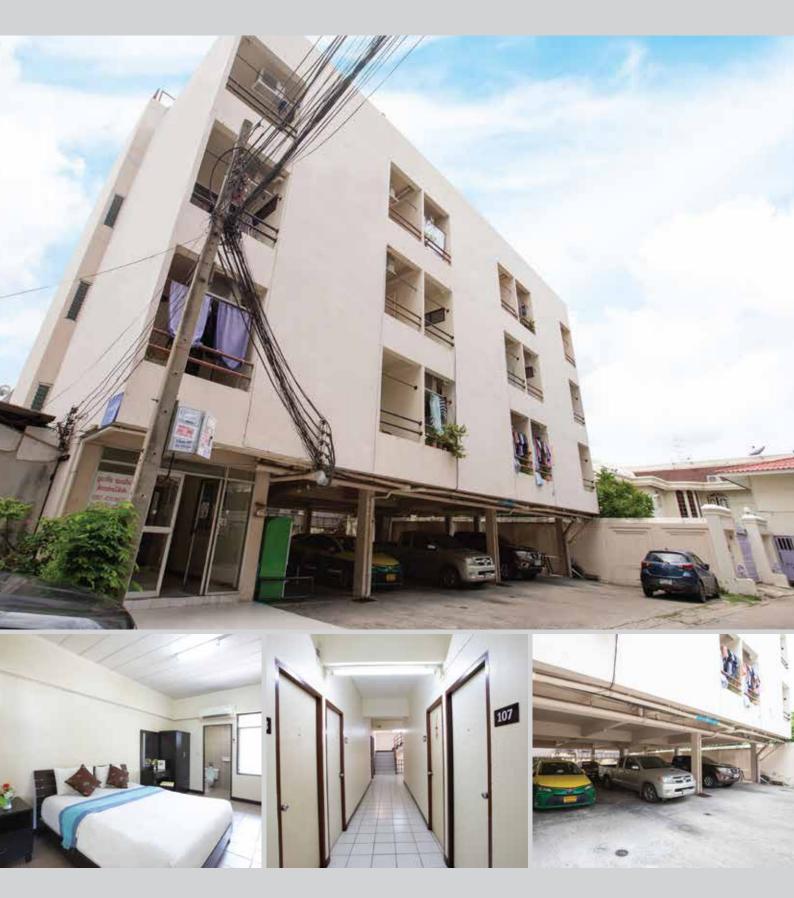

# FACTSHEET

Bangkok, Thailand

Eurasia Mansion Monthly room, 4 storey building, 2 buildings, spacious room, comfortable With balcony and en suite bathroom, safe to travel to Ratchada Road, Ladprao, Meng Jai Intersection, conveniently serviced by a professional team. 1.3 km. away from Mrt. Sutthisan and only 50 meters from 7-11 convenience store and many restaurants. Highlights of the accommodation: Connect to LadpraoRoad, Ratchadaphisek Road (Sutthisan Intersection), Meng Jai

## **HOTEL FACILITIES**

| Guest Parking              | 24 hrs. |
|----------------------------|---------|
| Motorcycle Parking         | 24 hrs. |
| Security System            | 24 hrs. |
| Closed Circuit Drum (CCTV) | 24 hrs. |

### **ROOM FEATURES**

Air-Conditioning Bathroom Cable TV Dressing Table Balcony