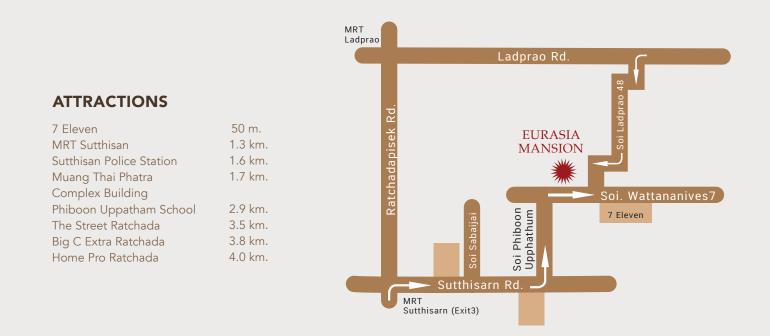

# FACTSHEET

Bangkok, Thailand

Eurasia Mansion Monthly room, 4 storey building, 2 buildings, spacious room, comfortable With balcony and en suite bathroom, safe to travel to Ratchada Road, Ladprao, Meng Jai Intersection, conveniently serviced by a professional team. 1.3 km. away from Mrt. Sutthisan and only 50 meters from 7-11 convenience store and many restaurants. Highlights of the accommodation: Connect to LadpraoRoad, Ratchadaphisek Road (Sutthisan Intersection), Meng Jai

#### ADDRESS

**Eurasia Mansion Ladprao 84** 955/1, 989/2 Sutthisan Road, Samsen nok, Huai Khwang, 10310, Thailand

₩@754dhfep☑ Email: dhaus@hotmail.co.th

Sales Office: Tel: +66 (0) 878 313 675

Reservation Center Tel: +66 (0) 2 237 7700 # 2561 Mon - Fri 08:30 - 17:00 hrs. Email: rsvn@imperialhotels.com www.imperialhotels.com