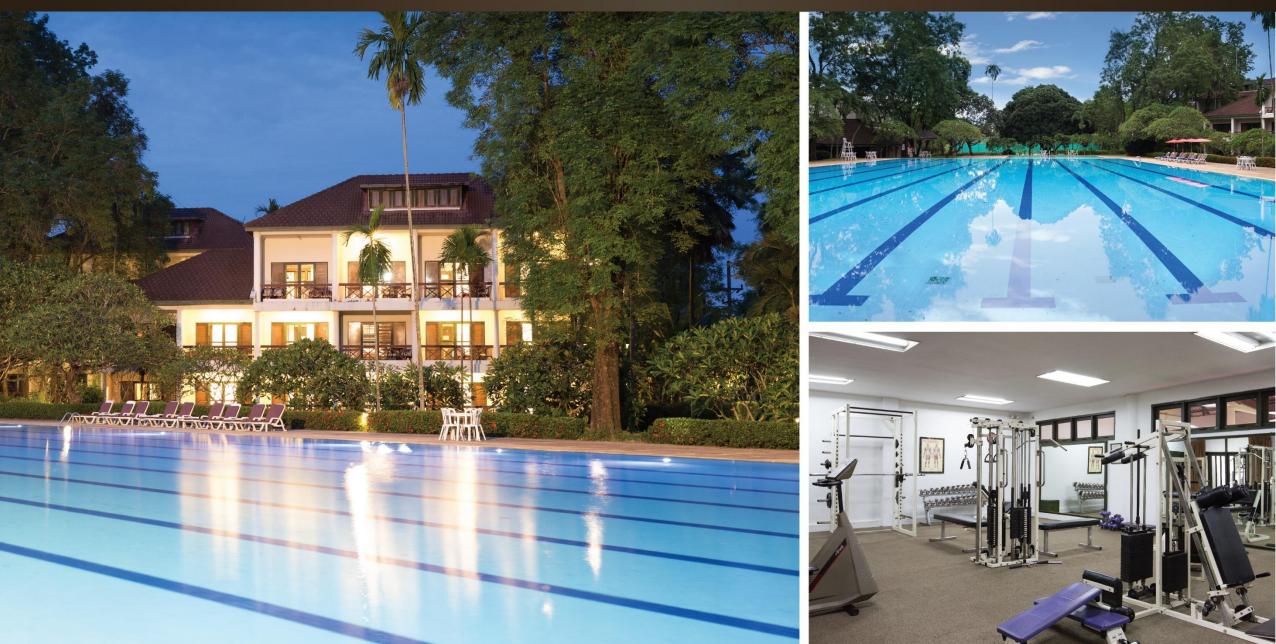

Sports activities include tennis, squash badminton and Olympic-sized swimming pool. Meeting rooms accommodate up to 200 persons theatre style. The Garden View Terrace Restaurant offers a delicious mix of Thai and Western dishes.

### HOTEL FACILITIES

| Swimming Pool  | 7:00 - 20:00 hrs. |
|----------------|-------------------|
| Fitness Center | 7:00 - 20:00 hrs. |
| Garden         | 24 hrs.           |
| Guest Parking  | 24 hrs.           |