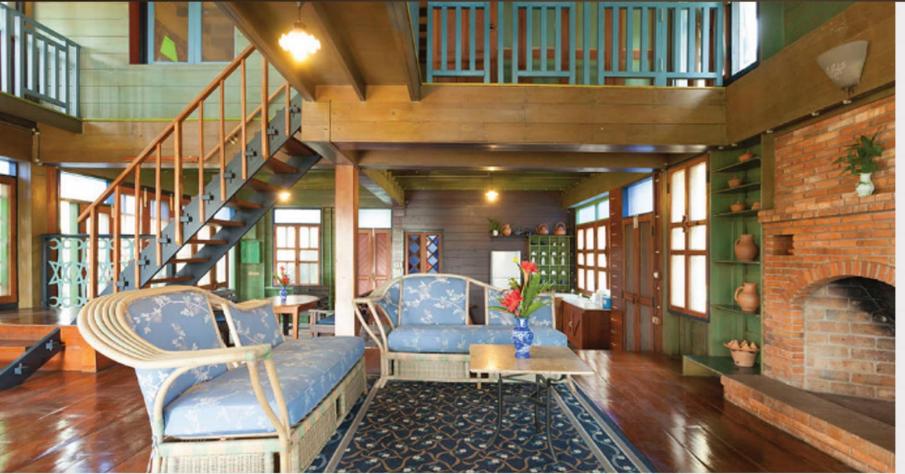

## **DUPLEX SUITE**

Indulge in the ultimate comfort and luxury with our Duplex Suites located on the 3rd floor. These suites offer a spacious area of 72 square meters and boast a unique blend of modern and traditional Lanna-style decor, creating a warm and inviting atmosphere for you to relax and unwind.

The Duplex Suites feature a private living room area and offer breathtaking views of our lush gardens and sparkling pool. Perfect for couples looking for a romantic getaway, the suites also come equipped with a unique Lanna-style bathtub, providing the perfect setting for a relaxing soak after a day of exploring. Experience the ultimate in luxury and book your stay in our Duplex Suites today.