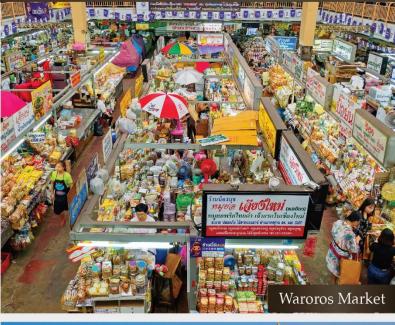

# ATTRACTIONS

| Waroros Market           | 10 km. |
|--------------------------|--------|
| Tha Phae Gate            | 10 km. |
| Night Bazaar             | 11 km. |
| Wat Phra That Doi Kham   | 21 km. |
| Wat Phra That Doi Suthep | 31 km. |