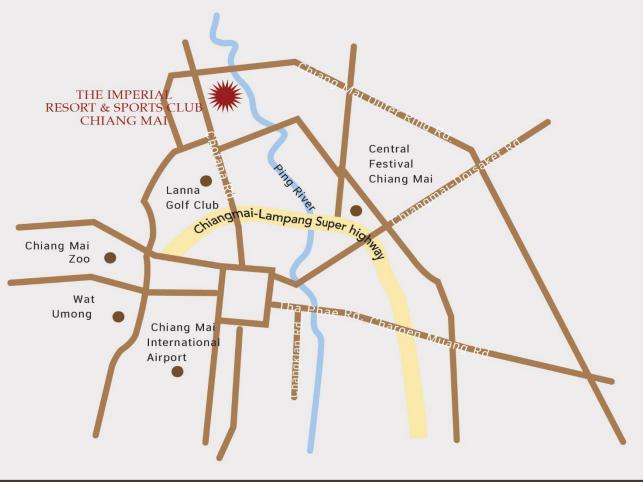

# **EXPLORING CHIANG MAI**

The Imperial Resort & Sports Club Chiang Mai, located In Mae Rim district the most popular tourist Attraction route to Elephant Camps, Queen's Botanic Garden, Soft Adventure and Golf Courses, City Hall, City Sport Complex which a leisurely 20 minutes-drive from Chiang Mai City Centre and Chiang Mai International Airport.

#### ADDRESS

The Imperial Chiang Mai Resort & Sports Club 284 Moo 3, Don Kaew, Chiang Mai-Fang Rd., Mae Rim, Chiang Mai, 50180, Thailand

www.imperialchiangmai.com
 /ImperialChiangMai
 Email: info@imperialchiangmai.com