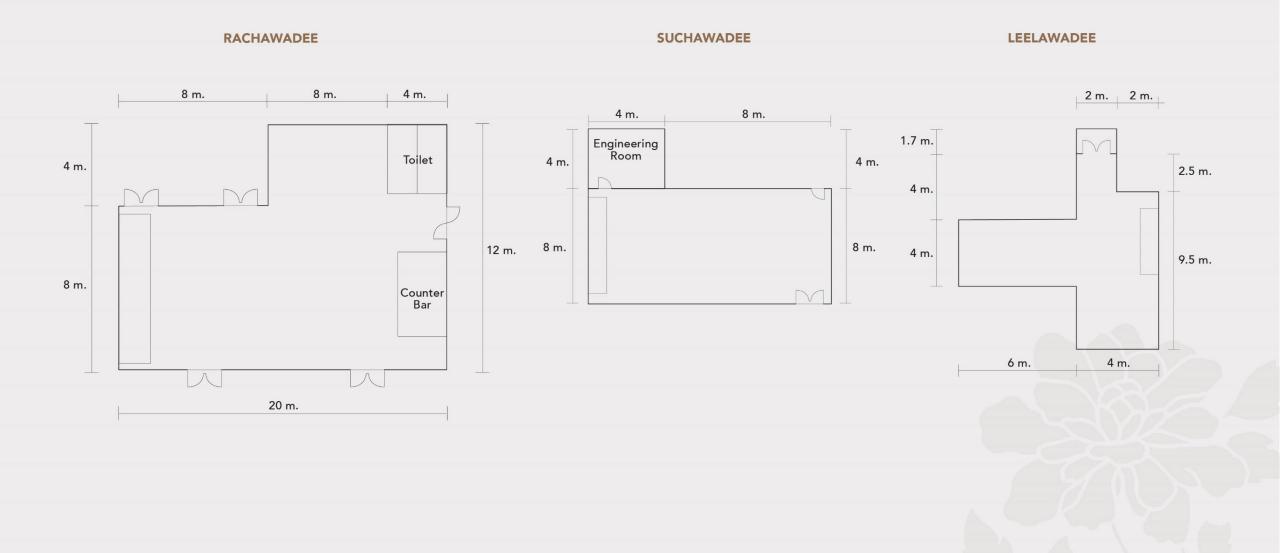

| Europhic an Decom | COM               |         | Capacity (Person) |         |
|-------------------|-------------------|---------|-------------------|---------|
| Function Room     | unction Room SQM. | Theatre | Classroom         | U Shape |
| Rachawadee        | 192               | 150     | 100               | 50      |
| Suchawadee        | 112               | 75      | 50                | 35      |
| Leelawadee        | 67                | 40      | 30                | 20      |

# MEETING ROOM FLOOR PLAN