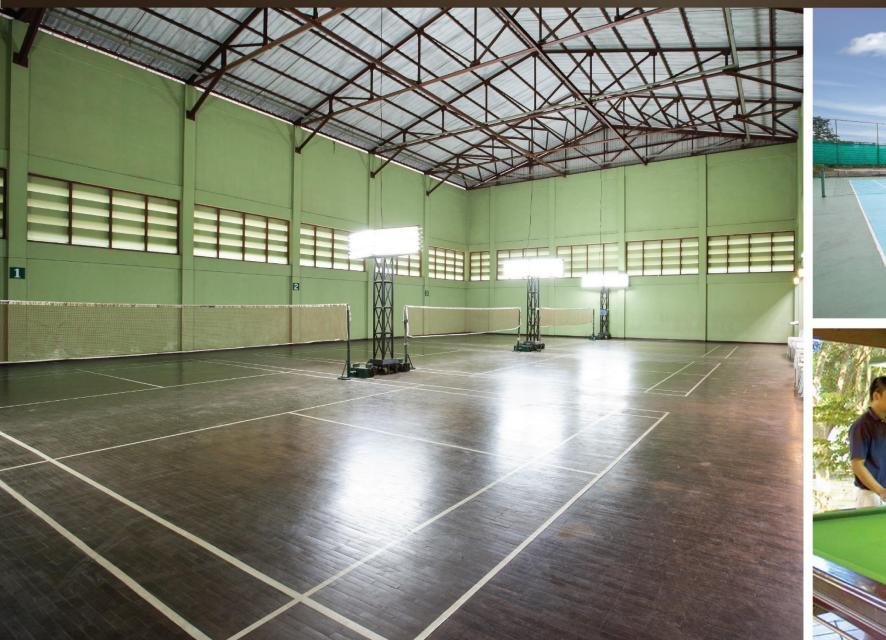

Sports activities include tennis, squash badminton and Olympic-sized swimming pool. Meeting rooms accommodate up to 200 persons theatre style. The Garden View Terrace Restaurant offers a delicious mix of Thai and Western dishes.