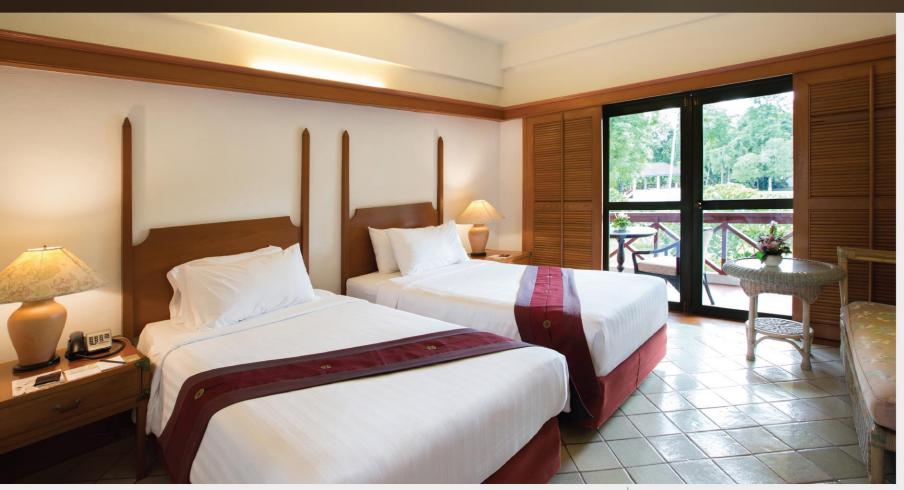

### **SUPERIOR ROOM**

Superior Rooms are located on the 1st to 3rd floors, each with a private balcony offering stunning views of the pool and gardens. With a spacious area of 26 square meters, our Superior Rooms are elegantly designed and equipped with modern amenities to ensure a comfortable and enjoyable stay.

Relax in the comfort of your own private space, complete with a bathtub and a serene garden view. Whether you're here for business or leisure, our Superior Rooms are the perfect choice for those seeking a peaceful and rejuvenating escape. Book your stay today and experience the ultimate in comfort stay.

### ACCOMMODATION

| Superior Room | 26 sqm  | 45 |
|---------------|---------|----|
| Duplex Suite  | 72 sqm  | 3  |
| Baan Rim Ping | 238 sqm | 1  |